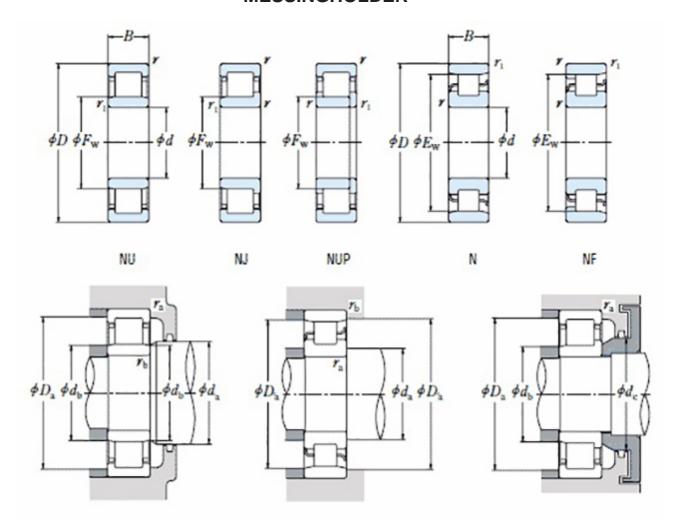

order@nomo.se | +45 44 20 86 00 | https://nomo.dk

## NU 340 EMA C3-TIMKEN CYLINDRISK RULLELEJE ENRADET MED MESSINGHOLDER



High quality cylindrical roller bearing with machined brass cage from the leading manufacturer TIMKEN. Featuring the TIMKEN EMA design. A premium land-riding cage, unique internal geometries, enhanced surface finishes and a compact design. All this adds up to longer life, improved uptime and reduced maintenance costs.

## **Basic dimensions**

| Inner diameter [d] | 200.00 | mm |
|--------------------|--------|----|
| Width [B]          | 80.00  | mm |
| Outer diameter [D] | 420.00 | mm |

## Other data

Clearance C3
Design NU