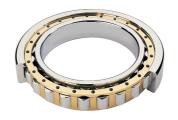

## NU 340 EMA C3-TIMKEN CYLINDRISK RULLELEJE ENRADET MED MESSINGHOLDER

High quality cylindrical roller bearing with machined brass cage from the leading manufacturer TIMKEN. Featuring the TIMKEN EMA design. A premium land-riding cage, unique internal geometries, enhanced surface finishes and a compact design. All this adds up to longer life, improved uptime and reduced maintenance costs.